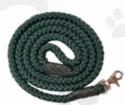

### TWISTED COTTON ROPE DOG LEASH

This cotton twisted cotton rope dog leash is the only dog leash you need for your beloved pet. This slip lead allows you to ditch the collar and harness and gain quick control of your pooch by simply putting the loop around your dogs neck. Enjoy walking with your dog again and do it in handmade right here with the utmost attention given to every detail. So whether you are on the sidewalk, in the park or on the hiking trail, you can guide your dog knowing that you have the most reliable leash available.

These are the softest dog leashes you have ever felt and are very soft on your hand while providing you with a strong grip. Hand whipped handles are not only more attractive and softer but also ensure durability

Available in multi colors to match your style, you will love this high quality product. Great for field trails, crate transfers or just a simple walk around the block. Designed to be durable and long lasting- great for hunting dogs. Easily attaches to you dogs collar with one snap.