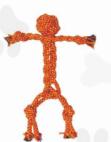

### **BRAIDED COTTON ROPE DOG TOY - ANIMALS**

Get your partner a toy that's not only cute & fun to play with, but is also eco-friendly!

Dog toy is crafted with durable poly-cotton, cotton, rope, coconut fiber filling & for a fun crunching sound. It contains a recycled water bottle that's sure to entice your pup every time you play. This toy is perfect for supervised solo play or interactive play between you and your furry friend. The long body makes it especially easy for your dog to grab hold of during of fetch so.

#### **Key Benefits:**

- Beautiful, Eco-Friendly dog toy made of cotton rope & coconut fiber filling.
  - Stuffed with a recycled water bottle to provide that satisfying crunching sound dogs love.
    - Encourages plenty of play & exercise, so you can continue to strengthen the bond you share.
      - Perfect for dogs from all life stages and sutaible for indoor & outdoor use.