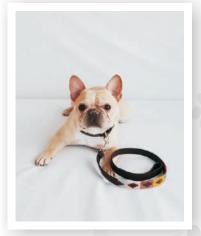

### ARGENTINIAN POLO COLLAR AND LEASH

#### HANDMADE, HAND EMBROIDERED, ARGENTINIAN STYLE LEATHER POLO DOG COLLAR

This collar has been designed in the INDIA, inspired by Argentinian style and made using genuine leather, making it exceptional strong and durable. This iconic polo design dog collar has been handmade and hand woven using leather and waxed thread. The roller buckle and D ring has been made using solid stainless steel, to enhance the strength of the collar. The luxury and comfort of the leather is well complimented by the silver hardware, which is tough, durable and well fitted.

Available in multi colors wax thread.

Recommended for all dog breeds.

We have also designed a lead using the same design