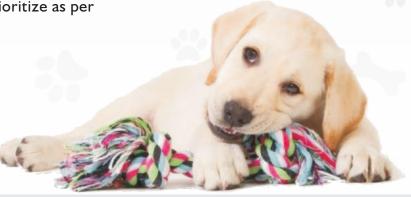

### **JUTE COTTON FIBER DOG ROPE TOY**

#### ORGANIC DYE - FREE JUTE COTTON FIBER DOG ROPE TOY, TOUGH BALL WITH TALL HANDLE ONE KNOT.

Satisfy your pets deserve the very best & safe toys that can withstand wear & tear. Excellent for a varity of games & activities that will keep your dog entertained for a long time.

The natural rope fibers floss dogs teeth as they tug, toss, chew & play. This rope toy features 100% eco friendly, recyclabel & bio-degradable. These are handmade, hand knotted & variation in sizes of  $\pm$  1" is normal