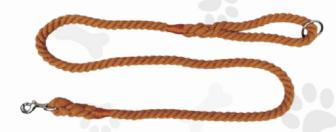

### TWISTED COTTON ROPE DOG LEASH

This cotton twisted cotton rope dog leash is the only dog leash you need for your beloved pet. This slip lead allows you to ditch the collar and harness and gain quick control of your pooch by simply putting the loop around your dogs neck. Enjoy walking with your dog again and do it in handmade right here with the utmost attention given to every detail. So whether you are on the sidewalk, in the park or on the hiking trail, you can guide your dog knowing that you have the most reliable leash available.

These are the softest dog leashes you have ever felt and are very soft on your hand while providing you with a strong grip. Hand whipped handles are not only more attractive and softer but also ensure durability

Available in multi colors to match your style, you will love this high quality product. Great for field trails, crate transfers or just a simple walk around the block. Designed to be durable and long lasting- great for hunting dogs. Easily attaches to you dogs collar with one snap.