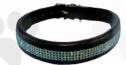

#### HANDMADE, HAND EMBROIDERED, ARGENTINIAN STYLE LEATHER POLO DOG COLLAR

This collar has been designed in the INDIA, inspired by Argentinian style and made using genuine leather, making it exceptional strong and durable. This iconic polo design dog collar has been handmade and hand woven using leather and waxed thread. The roller buckle and D ring has been made using solid stainless steel, to enhance the strength of the collar. The luxury and comfort of the leather is well complimented by the silver hardware, which is tough, durable and well fitted.

Available in multi colors wax thread.

Recommended for all dog breeds.

We have also designed a lead using the same design

#### **PRODUCT SIZES:**

SMALL - Fits neck size 30cm - 40cm (2.5cm width)
MEDIUM - Fits neck size 40cm - 50cm (2.5cm width)
LARGE - Fits neck size 46cm - 56cm (2.5cm width)

Special Features: Adjustable, anti-slip, easy to clean, durable, water proof, lockable, easy to use.

### ARGENTINIAN POLO COLLAR AND LEASH

ARI-LDCL-5582

ARI-LDCL-5597

ARI-LDCL-5581

ARI-LDCL-5596

ARI-LDCL-5585

ARI-LDCL-5598

ARI-LDCL-5583