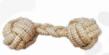

### **JUTE COTTON FIBER DOG ROPE TOY**

#### ORGANIC DYE - FREE JUTE COTTON FIBER DOG ROPE TOY, TOUGH BALL WITH TALL HANDLE ONE KNOT.

Satisfy your pets deserve the very best & safe toys that can withstand wear & tear. Excellent for a varity of games & activities that will keep your dog entertained for a long time.

The natural rope fibers floss dogs teeth as they tug, toss, chew & play. This rope toy features 100% eco friendly, recyclabel & bio-degradable. These are handmade, hand knotted & variation in sizes of  $\pm$  1" is normal