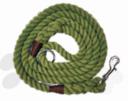

### TEXTURIZED POLY - COTTON DOG LEASH

This cotton texturized poly - cotton rope dog leash is the only dog leash you need for your beloved pet. This slip lead allows you to ditch the collar and harness and gain quick control of your pooch by simply putting the loop around your dogs neck. Enjoy walking with your dog again and do it in handmade right here with the utmost attention given to every detail. So whether you are on the sidewalk, in the park or on the hiking trail, you can guide your dog knowing that you have the most reliable leash available.

These are the softest dog leashes you have ever felt and are very soft on your hand while providing you with a strong grip. Hand whipped handles are not only more attractive and softer but also ensure durability

Available in multi colors to match your style, you will love this high quality product. Great for field trails, crate transfers or just a simple walk around the block. Designed to be durable and long lasting- great for hunting dogs. Easily attaches to you dogs collar with one snap.