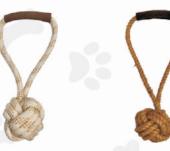

### **JUTE COTTON FIBER DOG ROPE TOY**

#### ORGANIC DYE - FREE JUTE COTTON FIBER DOG ROPE TOY, TOUGH BALL WITH TALL HANDLE ONE KNOT.

Satisfy your pets deserve the very best & safe toys that can withstand wear & tear. Excellent for a varity of games & activities that will keep your dog entertained for a long time.

The natural rope fibers floss dogs teeth as they tug, toss, chew & play. This rope toy features 100% eco friendly, recyclabel & bio-degradable. These are handmade, hand knotted & variation in sizes of  $\pm$  1" is normal