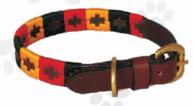

### ARGENTINIAN POLO COLLAR AND LEASH

#### HANDMADE, HAND EMBROIDERED, ARGENTINIAN STYLE LEATHER POLO DOG COLLAR

This collar has been designed in the INDIA, inspired by Argentinian style and made using genuine leather, making it exceptional strong and durable. This iconic polo design dog collar has been handmade and hand woven using leather and waxed thread. The roller buckle and D ring has been made using solid stainless steel, to enhance the strength of the collar. The luxury and comfort of the leather is well complimented by the silver hardware, which is tough, durable and well fitted.

Available in multi colors wax thread.

Recommended for all dog breeds.

We have also designed a lead using the same design

#### **PRODUCT SIZES:**

SMALL - Fits neck size 30cm - 40cm (2.5cm width)
MEDIUM - Fits neck size 40cm - 50cm (2.5cm width)
LARGE - Fits neck size 46cm - 56cm (2.5cm width)

Special Features: Adjustable, anti-slip, easy to clean, durable, water proof, lockable, easy to use.