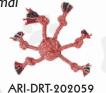

### **BRAIDED COTTON ROPE DOG TOY - ANIMALS**

Get your partner a toy that's not only cute & fun to play with, but is also eco-friendly!

Dog toy is crafted with durable poly-cotton, cotton, rope, coconut fiber filling & for a fun crunching sound. It contains a recycled water bottle that's sure to entice your pup every time you play. This toy is perfect for supervised solo play or interactive play between you and your furry friend. The long body makes it especially easy for your dog to grab hold of during of fetch so.

#### **Key Benefits:**

- Beautiful, Eco-Friendly dog toy made of cotton rope & coconut fiber filling.
  - Stuffed with a recycled water bottle to provide that satisfying crunching sound dogs love.
    - Encourages plenty of play & exercise, so you can continue to strengthen the bond you share.
      - Perfect for dogs from all life stages and sutaible for indoor & outdoor use.