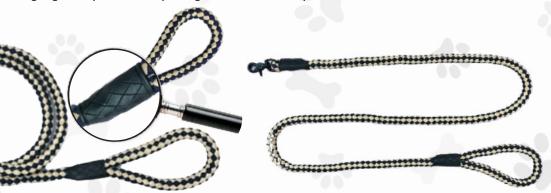

### ARGENTINIAN POLO COLLAR AND LEASH

#### HANDMADE, HAND EMBROIDERED, ARGENTINIAN STYLE LEATHER POLO DOG COLLAR

This collar has been designed in the INDIA, inspired by Argentinian style and made using genuine leather, making it exceptional strong and durable. This iconic polo design dog collar has been handmade and hand woven using leather and waxed thread. The roller buckle and D ring has been made using solid stainless steel, to enhance the strength of the collar. The luxury and comfort of the leather is well complimented by the silver hardware, which is tough, durable and well fitted.

Available in multi colors wax thread.

Recommended for all dog breeds.

We have also designed a lead using the same design

#### **PRODUCT SIZES:**

SMALL - Fits neck size 30cm - 40cm (2.5cm width)
MEDIUM - Fits neck size 40cm - 50cm (2.5cm width)
LARGE - Fits neck size 46cm - 56cm (2.5cm width)

Special Features: Adjustable, anti-slip, easy to clean, durable, water proof, lockable, easy to use.