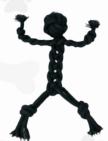

### **BRAIDED COTTON ROPE DOG TOY - ANIMALS**

Get your partner a toy that's not only cute & fun to play with, but is also eco-friendly!

Dog toy is crafted with durable poly-cotton, cotton, rope, coconut fiber filling & for a fun crunching sound. It contains a recycled water bottle that's sure to entice your pup every time you play. This toy is perfect for supervised solo play or interactive play between you and your furry friend. The long body makes it especially easy for your dog to grab hold of during of fetch so.

#### **Key Benefits:**

- Beautiful, Eco-Friendly dog toy made of cotton rope & coconut fiber filling.
  - Stuffed with a recycled water bottle to provide that satisfying crunching sound dogs love.
    - Encourages plenty of play & exercise, so you can continue to strengthen the bond you share.
      - Perfect for dogs from all life stages and sutaible for indoor & outdoor use.