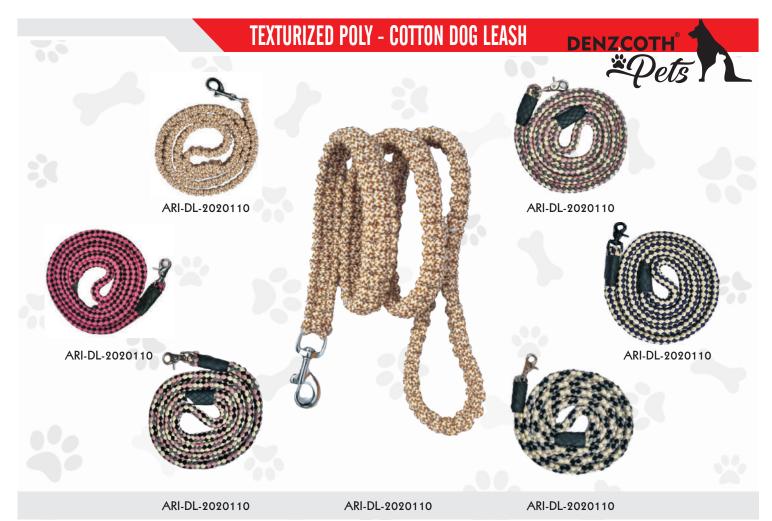

### TEXTURIZED POLY - COTTON DOG LEASH

This cotton texturized poly - cotton rope dog leash is the only dog leash you need for your beloved pet. This slip lead allows you to ditch the collar and harness and gain quick control of your pooch by simply putting the loop around your dogs neck. Enjoy walking with your dog again and do it in handmade right here with the utmost attention given to every detail. So whether you are on the sidewalk, in the park or on the hiking trail, you can guide your dog knowing that you have the most reliable leash available.

These are the softest dog leashes you have ever felt and are very soft on your hand while providing you with a strong grip. Hand whipped handles are not only more attractive and softer but also ensure durability

Available in multi colors to match your style, you will love this high quality product. Great for field trails, crate transfers or just a simple walk around the block. Designed to be durable and long lasting- great for hunting dogs. Easily attaches to you dogs collar with one snap.