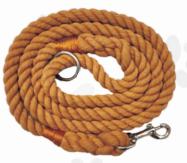

### TEXTURIZED POLY - COTTON DOG LEASH

This cotton texturized poly - cotton rope dog leash is the only dog leash you need for your beloved pet. This slip lead allows you to ditch the collar and harness and gain quick control of your pooch by simply putting the loop around your dogs neck. Enjoy walking with your dog again and do it in handmade right here with the utmost attention given to every detail. So whether you are on the sidewalk, in the park or on the hiking trail, you can guide your dog knowing that you have the most reliable leash available.

These are the softest dog leashes you have ever felt and are very soft on your hand while providing you with a strong grip. Hand whipped handles are not only more attractive and softer but also ensure durability

Available in multi colors to match your style, you will love this high quality product. Great for field trails, crate transfers or just a simple walk around the block. Designed to be durable and long lasting- great for hunting dogs. Easily attaches to you dogs collar with one snap.