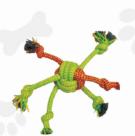

### **BRAIDED COTTON ROPE DOG TOY - ANIMALS**

Get your partner a toy that's not only cute & fun to play with, but is also eco-friendly!

Dog toy is crafted with durable poly-cotton, cotton, rope, coconut fiber filling & for a fun crunching sound. It contains a recycled water bottle that's sure to entice your pup every time you play. This toy is perfect for supervised solo play or interactive play between you and your furry friend. The long body makes it especially easy for your dog to grab hold of during of fetch so.

#### **Key Benefits:**

- Beautiful, Eco-Friendly dog toy made of cotton rope & coconut fiber filling.
  - Stuffed with a recycled water bottle to provide that satisfying crunching sound dogs love.
    - Encourages plenty of play & exercise, so you can continue to strengthen the bond you share.
      - Perfect for dogs from all life stages and sutaible for indoor & outdoor use.