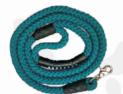

### TEXTURIZED POLY - COTTON DOG LEASH

This cotton texturized poly - cotton rope dog leash is the only dog leash you need for your beloved pet. This slip lead allows you to ditch the collar and harness and gain quick control of your pooch by simply putting the loop around your dogs neck. Enjoy walking with your dog again and do it in handmade right here with the utmost attention given to every detail. So whether you are on the sidewalk, in the park or on the hiking trail, you can guide your dog knowing that you have the most reliable leash available.

These are the softest dog leashes you have ever felt and are very soft on your hand while providing you with a strong grip. Hand whipped handles are not only more attractive and softer but also ensure durability

Available in multi colors to match your style, you will love this high quality product. Great for field trails, crate transfers or just a simple walk around the block. Designed to be durable and long lasting- great for hunting dogs. Easily attaches to you dogs collar with one snap.