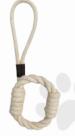

### **JUTE COTTON FIBER DOG ROPE TOY**

#### ORGANIC DYE - FREE JUTE COTTON FIBER DOG ROPE TOY, TOUGH BALL WITH TALL HANDLE ONE KNOT.

Satisfy your pets deserve the very best & safe toys that can withstand wear & tear. Excellent for a varity of games & activities that will keep your dog entertained for a long time.

The natural rope fibers floss dogs teeth as they tug, toss, chew & play. This rope toy features 100% eco friendly, recyclabel & bio-degradable. These are handmade, hand knotted & variation in sizes of  $\pm$  1" is normal