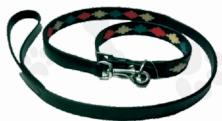

### ARGENTINIAN POLO COLLAR AND LEASH

#### HANDMADE, HAND EMBROIDERED, ARGENTINIAN STYLE LEATHER POLO DOG COLLAR

This collar has been designed in the INDIA, inspired by Argentinian style and made using genuine leather, making it exceptional strong and durable. This iconic polo design dog collar has been handmade and hand woven using leather and waxed thread. The roller buckle and D ring has been made using solid stainless steel, to enhance the strength of the collar. The luxury and comfort of the leather is well complimented by the silver hardware, which is tough, durable and well fitted.

Available in multi colors wax thread.

Recommended for all dog breeds.

We have also designed a lead using the same design

#### **PRODUCT SIZES:**

SMALL - Fits neck size 30cm - 40cm (2.5cm width)
MEDIUM - Fits neck size 40cm - 50cm (2.5cm width)
LARGE - Fits neck size 46cm - 56cm (2.5cm width)

Special Features: Adjustable, anti-slip, easy to clean, durable, water proof, lockable, easy to use.