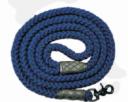

### TEXTURIZED POLY - COTTON DOG LEASH

This cotton texturized poly - cotton rope dog leash is the only dog leash you need for your beloved pet. This slip lead allows you to ditch the collar and harness and gain quick control of your pooch by simply putting the loop around your dogs neck. Enjoy walking with your dog again and do it in handmade right here with the utmost attention given to every detail. So whether you are on the sidewalk, in the park or on the hiking trail, you can guide your dog knowing that you have the most reliable leash available.

These are the softest dog leashes you have ever felt and are very soft on your hand while providing you with a strong grip. Hand whipped handles are not only more attractive and softer but also ensure durability

Available in multi colors to match your style, you will love this high quality product. Great for field trails, crate transfers or just a simple walk around the block. Designed to be durable and long lasting- great for hunting dogs. Easily attaches to you dogs collar with one snap.