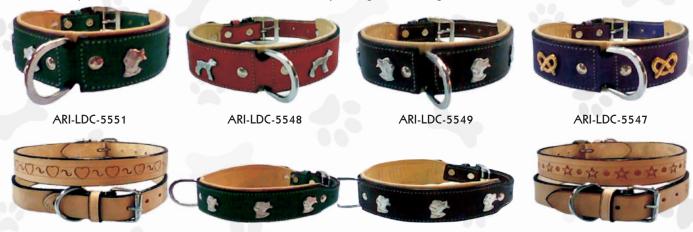

### **LEATHER DOG COLLARS**

This genuine full grain leather collar is the best option for daily use, hikes & long walks, where you want to allow your dog to roam freely. it's made of real leather that has a light pull-up with a mellow supple tannage and can withstand dogs up to 150lbs. it features a classic and practical design that adds a unique touch and style to the collar and provides a comfortable pull.

We use only chemical - free vegetable tanned leather to avoid allergies. In addition, this leather really becomes beautiful overtime and becomes better with time.

For this collar, we use high quality antique color hardware, which are safe, durable and will not cause allergies. Each collar goes through dozen of steps to ensure a collar that lasts forever and makes your dog look amazing.