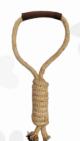

### **JUTE COTTON FIBER DOG ROPE TOY**

#### ORGANIC DYE - FREE JUTE COTTON FIBER DOG ROPE TOY, TOUGH BALL WITH TALL HANDLE ONE KNOT.

Satisfy your pets deserve the very best & safe toys that can withstand wear & tear. Excellent for a varity of games & activities that will keep your dog entertained for a long time.

The natural rope fibers floss dogs teeth as they tug, toss, chew & play. This rope toy features 100% eco friendly, recyclabel & bio-degradable. These are handmade, hand knotted & variation in sizes of  $\pm$  1" is normal