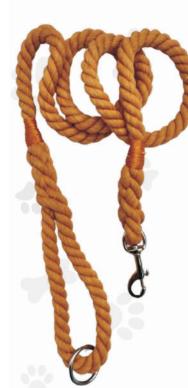

### TWISTED COTTON ROPE DOG LEASH

This cotton twisted cotton rope dog leash is the only dog leash you need for your beloved pet. This slip lead allows you to ditch the collar and harness and gain quick control of your pooch by simply putting the loop around your dogs neck. Enjoy walking with your dog again and do it in handmade right here with the utmost attention given to every detail. So whether you are on the sidewalk, in the park or on the hiking trail, you can guide your dog knowing that you have the most reliable leash available.

These are the softest dog leashes you have ever felt and are very soft on your hand while providing you with a strong grip. Hand whipped handles are not only more attractive and softer but also ensure durability

Available in multi colors to match your style, you will love this high quality product. Great for field trails, crate transfers or just a simple walk around the block. Designed to be durable and long lasting- great for hunting dogs. Easily attaches to you dogs collar with one snap.