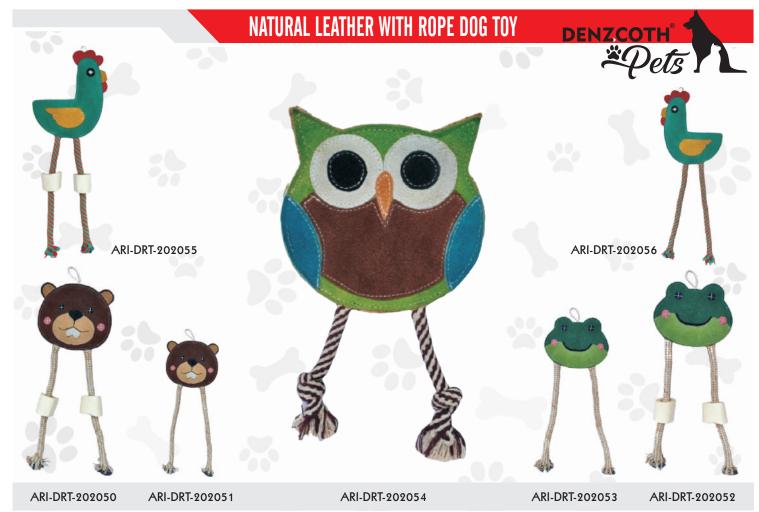

### NATURAL LEATHER WITH ROPE DOG TOY

The uniquely shaped dog toy, made from top quality suede leather & cotton rope is one of its kind pet toy, which will help your pooch stay engaged and will help in fighting anxiety and boredom. Especially when you are away and dogs are home alone, its helps them keep engaged and fight loneliness and depression. this can also be an ideal toy for cats to play with. This dog toy is double stitched and highly durable which makes it an ideal company for delicate chewers, scratcher & fun playful pets.

#### **Key Benefits:**

- 1. Dogs are intelligent creatures and have some thinking skills that are similar to human thinking skills. They are able to learn facial expression, hand gestures and can learn by imitation. This can improve your dogs confidence and decrease their anxiety.
- 2. Mental stimulation is just as important for you dog as physical stimulation. Encourage your dog to self entertain with interactive toys in order to provide a simple and fun way to get mental exercise.
- 3. As with physical exercise, mental exercise is necessary to keep your pet active and happy. Fun purpose Driven toys are a great way to improve your dogs fitness.
- 4. This dog toy is perfect for both teething puppies chewing and outdoor play or for playing tugging games for dogs of all sizes. This can also works as an attractive scratch cat toy for cats.
- 5. The quality of suede leather is durable and toy is double stitched small sized puppies will like it during their teething process. It's a perfect toy for medium dogs to large dogs to stay engaged with this interactive shaped dog toy even when the owners are away.

ARI-DRT-202048

ARI-DRT-202049