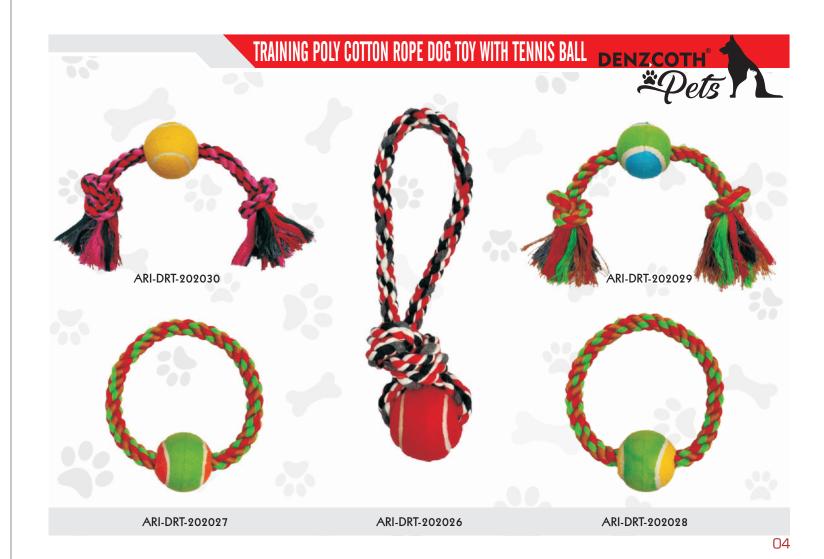

# TRAINING POLY COTTON ROPE DOG TOY WITH TENNIS BALL

These dog toys are made with nylon braided rope and includes tennis ball with rope grip handle. Strong cotton rope with a ball good for chewing and helps keep teeth & gums clean & healthy virtually indestructible, and can be washed, also has teeth flossing benefits for the dog ideal funny chewing rope for your pets. play rope is made of soft and durable cotton material. Great chew toy or for tug of war, play cleans dogs teeth while playing.

Keep your pet out of trouble and from getting bored. guaranteed to keep your dog active, busy, healthy, strong and happy with a tennis ball attached to one end of the twisted rope.

Playing tug with your pup will provide a great outlet for its natural urge to grab, pull and really good tug of war game with gripped handle. Rugged dog rope chew toys act as a dog teeth cleaner. Great for aggressive chewers.

Let the fun begin with this Braided dog rope with Tennis ball. Made with heavy duty construction, it can handle even the toughest dogs.

Thick twisted cotton rope is looped on one end with handle. A tennis ball is attached to the end above a knot to keep it in place. can be thrown and bounced or used as a dog pull toy that helps with dog teeth cleaning.