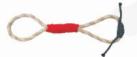

# TRAINING POLY COTTON ROPE DOG TOY WITH TENNIS BALL

These dog toys are made with nylon braided rope and includes tennis ball with rope grip handle. Strong cotton rope with a ball good for chewing and helps keep teeth & gums clean & healthy virtually indestructible, and can be washed, also has teeth flossing benefits for the dog ideal funny chewing rope for your pets. play rope is made of soft and durable cotton material. Great chew toy or for tug of war, play cleans dogs teeth while playing.

Keep your pet out of trouble and from getting bored. guaranteed to keep your dog active, busy, healthy, strong and happy with a tennis ball attached to one end of the twisted rope.

Playing tug with your pup will provide a great outlet for its natural urge to grab, pull and really good tug of war game with gripped handle. Rugged dog rope chew toys act as a dog teeth cleaner. Great for aggressive chewers.

Let the fun begin with this Braided dog rope with Tennis ball. Made with heavy duty construction, it can handle even the toughest dogs.

Thick twisted cotton rope is looped on one end with handle. A tennis ball is attached to the end above a knot to keep it in place. can be thrown and bounced or used as a dog pull toy that helps with dog teeth cleaning.