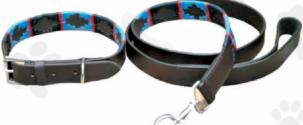

### **LEATHER DOG COLLARS**

This genuine full grain leather collar is the best option for daily use, hikes & long walks, where you want to allow your dog to roam freely. it's made of real leather that has a light pull-up with a mellow supple tannage and can withstand dogs up to 150lbs. it features a classic and practical design that adds a unique touch and style to the collar and provides a comfortable pull.

We use only chemical - free vegetable tanned leather to avoid allergies. In addition, this leather really becomes beautiful overtime and becomes better with time.

For this collar, we use high quality antique color hardware, which are safe, durable and will not cause allergies. Each collar goes through dozen of steps to ensure a collar that lasts forever and makes your dog look amazing.