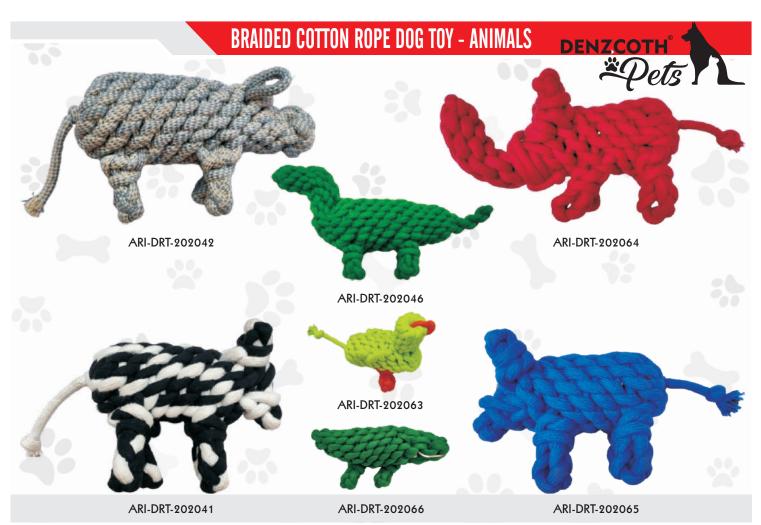

### **BRAIDED COTTON ROPE DOG TOY - ANIMALS**

Get your partner a toy that's not only cute & fun to play with, but is also eco-friendly!

Dog toy is crafted with durable poly-cotton, cotton, rope, coconut fiber filling & for a fun crunching sound. It contains a recycled water bottle that's sure to entice your pup every time you play. This toy is perfect for supervised solo play or interactive play between you and your furry friend. The long body makes it especially easy for your dog to grab hold of during of fetch so.

#### **Key Benefits:**

- Beautiful, Eco-Friendly dog toy made of cotton rope & coconut fiber filling.
  - Stuffed with a recycled water bottle to provide that satisfying crunching sound dogs love.
    - Encourages plenty of play & exercise, so you can continue to strengthen the bond you share.
      - Perfect for dogs from all life stages and sutaible for indoor & outdoor use.