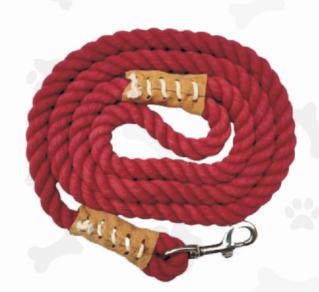

### TWISTED COTTON ROPE DOG LEASH

This cotton twisted cotton rope dog leash is the only dog leash you need for your beloved pet. This slip lead allows you to ditch the collar and harness and gain quick control of your pooch by simply putting the loop around your dogs neck. Enjoy walking with your dog again and do it in handmade right here with the utmost attention given to every detail. So whether you are on the sidewalk, in the park or on the hiking trail, you can guide your dog knowing that you have the most reliable leash available.

These are the softest dog leashes you have ever felt and are very soft on your hand while providing you with a strong grip. Hand whipped handles are not only more attractive and softer but also ensure durability

Available in multi colors to match your style, you will love this high quality product. Great for field trails, crate transfers or just a simple walk around the block. Designed to be durable and long lasting- great for hunting dogs. Easily attaches to you dogs collar with one snap.