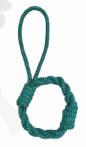

### **JUTE COTTON FIBER DOG ROPE TOY**

#### ORGANIC DYE - FREE JUTE COTTON FIBER DOG ROPE TOY, TOUGH BALL WITH TALL HANDLE ONE KNOT.

Satisfy your pets deserve the very best & safe toys that can withstand wear & tear. Excellent for a varity of games & activities that will keep your dog entertained for a long time.

The natural rope fibers floss dogs teeth as they tug, toss, chew & play. This rope toy features 100% eco friendly, recyclabel & bio-degradable. These are handmade, hand knotted & variation in sizes of  $\pm$  1" is normal