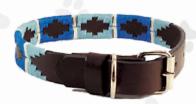

### **LEATHER DOG COLLARS**

This genuine full grain leather collar is the best option for daily use, hikes & long walks, where you want to allow your dog to roam freely. it's made of real leather that has a light pull-up with a mellow supple tannage and can withstand dogs up to 150lbs. it features a classic and practical design that adds a unique touch and style to the collar and provides a comfortable pull.

We use only chemical - free vegetable tanned leather to avoid allergies. In addition, this leather really becomes beautiful overtime and becomes better with time.

For this collar, we use high quality antique color hardware, which are safe, durable and will not cause allergies. Each collar goes through dozen of steps to ensure a collar that lasts forever and makes your dog look amazing.