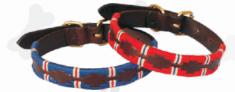

#### HANDMADE, HAND EMBROIDERED, ARGENTINIAN STYLE LEATHER POLO DOG COLLAR

This collar has been designed in the INDIA, inspired by Argentinian style and made using genuine leather, making it exceptional strong and durable. This iconic polo design dog collar has been handmade and hand woven using leather and waxed thread. The roller buckle and D ring has been made using solid stainless steel, to enhance the strength of the collar. The luxury and comfort of the leather is well complimented by the silver hardware, which is tough, durable and well fitted.

Available in multi colors wax thread.

Recommended for all dog breeds.

We have also designed a lead using the same design

#### **PRODUCT SIZES:**

SMALL - Fits neck size 30cm - 40cm (2.5cm width)
MEDIUM - Fits neck size 40cm - 50cm (2.5cm width)
LARGE - Fits neck size 46cm - 56cm (2.5cm width)

Special Features: Adjustable, anti-slip, easy to clean, durable, water proof, lockable, easy to use.