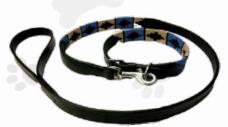

### TWISTED COTTON ROPE DOG LEASH

This cotton twisted cotton rope dog leash is the only dog leash you need for your beloved pet. This slip lead allows you to ditch the collar and harness and gain quick control of your pooch by simply putting the loop around your dogs neck. Enjoy walking with your dog again and do it in handmade right here with the utmost attention given to every detail. So whether you are on the sidewalk, in the park or on the hiking trail, you can guide your dog knowing that you have the most reliable leash available.

These are the softest dog leashes you have ever felt and are very soft on your hand while providing you with a strong grip. Hand whipped handles are not only more attractive and softer but also ensure durability

Available in multi colors to match your style, you will love this high quality product. Great for field trails, crate transfers or just a simple walk around the block. Designed to be durable and long lasting- great for hunting dogs. Easily attaches to you dogs collar with one snap.