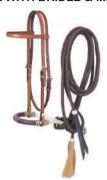

## (Equestrian

**BOSAL WITH BRIDLE & MECATE** 

**ARI-BBS-1521** 

**WESTERN HEADSTAL** 

**ARI-WHS-7804** 

A C C E

S

0 R