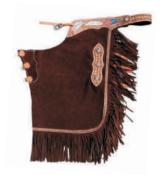

**ARI-SP-5001** 

**NYLON HALTER WITH LEATHER NOSEBAND** 

**ARI-WNH-1733** 

**BEADED NYLON HALTER** 

**ARI-BNH-2106** 

**WESTERN LEATHER CHINKS** 

ARI-CH-28001

**WESTERN LEATHER CHAPS** 