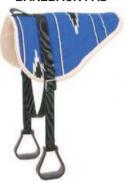

## Œquestrian

**BAREBACK PAD** 

**BAREBACK PAD** 

ARI-BKP-6061

E

**ARI-BKP-6069** 

QUILTED POCKET SADDLE PAD WESTERN QUILTED SADDLE PAD

**ARI-SP-117** 