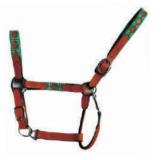

**ARI-SP-5001** 

**NYLON HALTER WITH LEATHER NOSEBAND** 

**ARI-WNH-1733** 

**BEADED NYLON HALTER** 

**ARI-BNH-2106** 

**WESTERN LEATHER CHINKS** 

ARI-CH-28001

**WESTERN LEATHER CHAPS** 