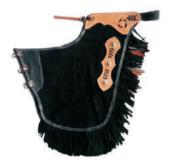

**ARI-SP-5001** 

**NYLON HALTER WITH LEATHER NOSEBAND** 

**ARI-WNH-1733** 

**BEADED NYLON HALTER** 

**ARI-BNH-2106** 

**WESTERN LEATHER CHINKS** 

ARI-CH-28001

**WESTERN LEATHER CHAPS** 

ARI-CH-40002

E

TEXTURISED NYLON LEAD ROPE

**ARI-LR-1763** 

MLDC NYLON LEAD ROPE

**ARI-LR-1750** 

**COTTON LEAD ROPE** 

ARI-LR-1760