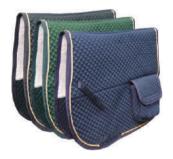

## Œquestrian

**BAREBACK PAD** 

**BAREBACK PAD** 

ARI-BKP-6061

E

**ARI-BKP-6069** 

QUILTED POCKET SADDLE PAD WESTERN QUILTED SADDLE PAD

**ARI-SP-117** 