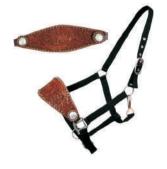

**ARI-SP-5001** 

**NYLON HALTER WITH LEATHER NOSEBAND** 

**ARI-WNH-1733** 

**BEADED NYLON HALTER** 

**ARI-BNH-2106** 

**WESTERN LEATHER CHINKS** 

ARI-CH-28001

**WESTERN LEATHER CHAPS** 