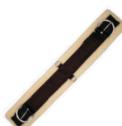

0

**WESTERN NOSEBAND** 

**ARI-NB-2119** 

LATIGO TIE-STRAP

**ARI-LTS-1756** 

**ENGLISH GIRTH** 

**ARI-GR-9016** 

**ENGLISH STUDD GUARD GIRTH** 