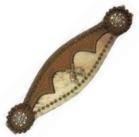

## Œquestrian

**BAREBACK PAD** 

**BAREBACK PAD** 

ARI-BKP-6061

E

**ARI-BKP-6069** 

QUILTED POCKET SADDLE PAD WESTERN QUILTED SADDLE PAD

**ARI-SP-117** 