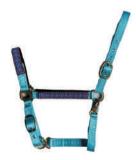

**ARI-SP-5001** 

**NYLON HALTER WITH LEATHER NOSEBAND** 

**ARI-WNH-1733** 

**BEADED NYLON HALTER** 

**ARI-BNH-2106** 

**WESTERN LEATHER CHINKS** 

ARI-CH-28001

**WESTERN LEATHER CHAPS** 