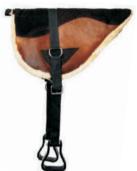

## Œquestrian

**BAREBACK PAD** 

**BAREBACK PAD** 

ARI-BKP-6061

E

**ARI-BKP-6069** 

QUILTED POCKET SADDLE PAD WESTERN QUILTED SADDLE PAD

**ARI-SP-117** 